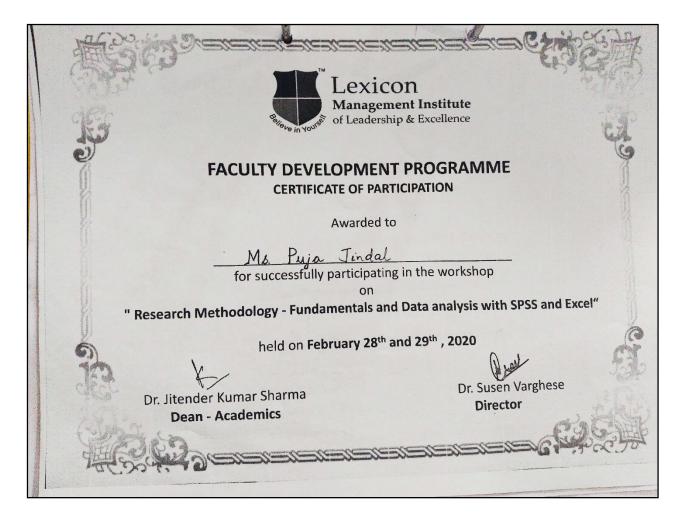

| () () () () () () () () () () () () () (                                       | P. B. No. 3026, 26/4A, Match | OLLEGE, PU<br>well Road, Vadgaon Sheri, Pune |                |
|--------------------------------------------------------------------------------|------------------------------|----------------------------------------------|----------------|
| Voucher No.: 1058                                                              | PAYMENT                      |                                              | Date: 30th Jul |
| Name of the Payee<br>Nature of Expenditure                                     | Mrs. Puja                    |                                              | 202            |
| Date of Invoice<br>Invoice Amount<br>Advance to be adjusted<br>Balance Payable | 26th Jul 21<br>500           | Ref. No.:                                    | Render         |
| Mode of Payment<br>Reference No.                                               | Cash Chequ                   | ue E-Payment                                 | Other          |
|                                                                                | five hunder                  | ed Ruppes                                    | Rs./- 500/     |