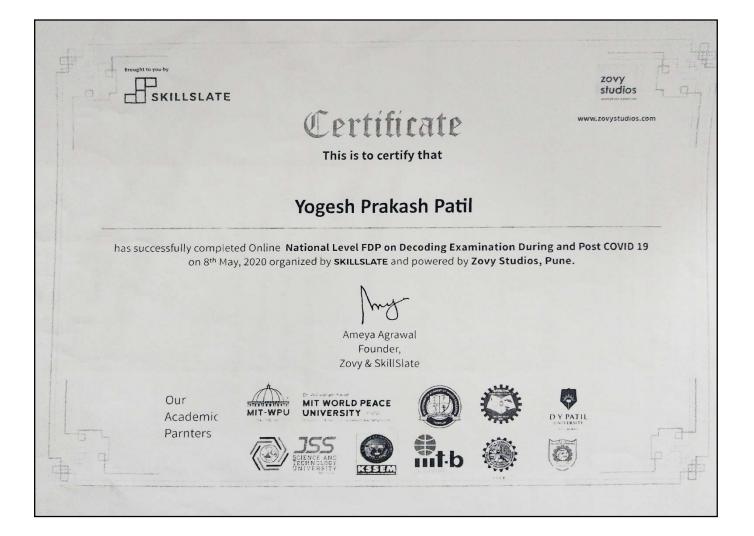

|                                                    | CARMEL VIDYA BHAVAN TRUST'S<br>CHRIST COLLEGE, PUNE<br>P. B. No. 3026, 26/4A, Matchwell Road, Vadgaon Sheri, Pune - 411 014 |
|----------------------------------------------------|-----------------------------------------------------------------------------------------------------------------------------|
| 108                                                | 7 PAYMENT VOUCHER                                                                                                           |
| Voucher No.:                                       | P.V.2017-18 Date : 15 March                                                                                                 |
| Name of the Payee                                  | 1. 10 - 11 - 202                                                                                                            |
| Nature of Expenditure                              | Mrs. Swati Jadh av Colleges                                                                                                 |
| Advance to be adjusted<br>Balance Payable          | 650 Ref. V. No.:                                                                                                            |
| Mode of Payment                                    | Cash Cheque E-Payment Other                                                                                                 |
| Reference No.                                      | Cash Cheque E-Payment Other                                                                                                 |
| Amount Rupees (in words)<br>fifty on<br>repared by | Six hundrud and<br>M<br>Sanctioned by<br>Received by<br>Received by                                                         |