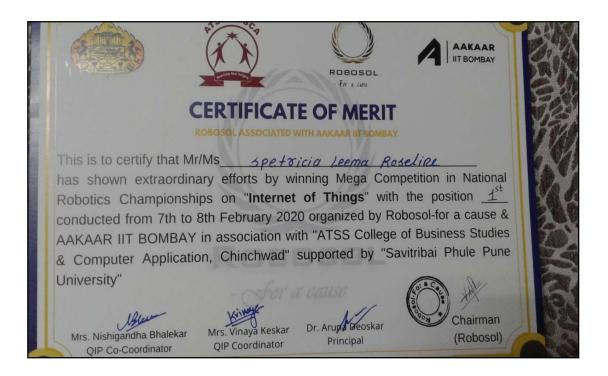

|                                                                | NTRA SHIKSHAN SANSTHA<br>, CHINCHWAD, PUNE - 411 019.<br>Phone : 27472079 |
|----------------------------------------------------------------|---------------------------------------------------------------------------|
| No. 36450                                                      | DATE : 7 2 2020                                                           |
| Received with thanks from : Pet                                | nicia leema                                                               |
| the sum of Rupees : Pour Hu                                    | ndred only                                                                |
| On Account of: National le                                     | rel Semin 918 2020                                                        |
| as per ourbill No.:                                            | Dated :                                                                   |
| By Cash / Cheque No.:                                          | Date :                                                                    |
| Rs. 400/-<br>This Receipt is subject to Realization of cheque. | Pythos<br>General Secretary                                               |
|                                                                |                                                                           |